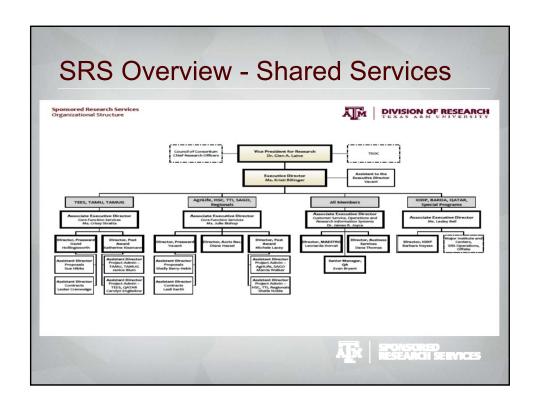

## Assignments as of 04/04/16

Introduction of Associate Executive Directors

- Ms. Crissy Stratta TEES, TAMU, TAMUG
- Ms. Julie Bishop AgriLife, HSC, TTI, SAGO, Regionals
- Dr. James Joyce All members for customer service,
   Operations and Research Information Systems
- Ms. Lesley Bell IODP, Major institutes and Centers, SRS Operations, Offsite